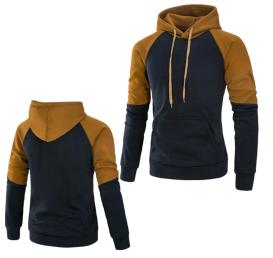

#### Hoodies

INTERNATIONAL

**RSI-02-201** Hoodie made of cotton/100% Polyester Front Zipper. Available in Any Color & All Size As Per Customer Demand. Small, Medium, Large, X Large, XX Large

**RSI-02-202** Hoodie made of cotton/100% Polyester Front Zipper. Available in Any Color & All Size As Per Customer Demand. Small, Medium, Large, X Large, XX Large

**RSI-02-203** Hoodie made of cotton/100% Polyester Front Zipper. Available in Any Color & All Size As Per Customer Demand.

Small, Medium, Large, X Large, XX Large

Hoodie **RSI-02-204** Hoodie made of cotton/100% Polyester Front Zipper. Available in Any Color & All Size As Per Customer Demand. Small, Medium, Large, X Large, XX Large

Hoodie **RSI-02-205** 

Hoodie made of cotton/100% Polyester Front Zipper. Available in Any Color & All Size As Per Customer Demand. Small, Medium, Large, X Large, XX Large

**RSI-02-206** Hoodie made of cotton/100% Polyester Front Zipper. Available in Any Color & All Size As Per Customer Demand. Small, Medium, Large, X Large, XX Large