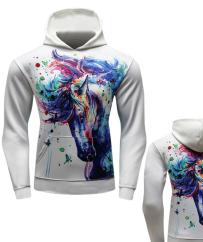

#### Hoodies

INTERNATIONAL

**RSI-02-201** Hoodie made of cotton/100% Polyester Front Zipper. Available in Any Color & All Size As Per Customer Demand. Small, Medium, Large, X Large, XX Large

**RSI-02-202** Hoodie made of cotton/100% Polyester Front Zipper. Available in Any Color & All Size As Per Customer Demand. Small, Medium, Large, X Large, XX Large

**RSI-02-203** Hoodie made of cotton/100% Polyester Front Zipper. Available in Any Color & All Size As Per Customer Demand.

Small, Medium, Large, X Large, XX Large

Hoodie **RSI-02-204** Hoodie made of cotton/100% Polyester Front Zipper. Available in Any Color & All Size As Per Customer Demand. Small, Medium, Large, X Large, XX Large

Hoodie **RSI-02-205** 

Hoodie made of cotton/100% Polyester Front Zipper. Available in Any Color & All Size As Per Customer Demand. Small, Medium, Large, X Large, XX Large

**RSI-02-206** Hoodie made of cotton/100% Polyester Front Zipper. Available in Any Color & All Size As Per Customer Demand. Small, Medium, Large, X Large, XX Large