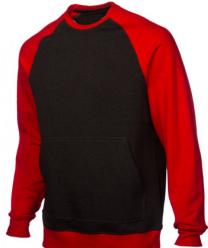

#### **Sweat Shirts**

Sweat Shirt RSI-02-701 Sweatshirt 75% Cotton, 25% Polyester Front Pocket. Sweatshi Available in Any Color & All Size As Per Customer Available Demand.

Small, Medium, Large, X Large, XX Large