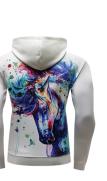

#### Hoodies

INTERNATIONAL

**RSI-02-201** Hoodie made of cotton/100% Polyester Front Zipper. Available in Any Color & All Size As Per Customer Demand. Small, Medium, Large, X Large, XX Large

**RSI-02-202** Hoodie made of cotton/100% Polyester Front Zipper. Available in Any Color & All Size As Per Customer Demand. Small, Medium, Large, X Large, XX Large

**RSI-02-203** Hoodie made of cotton/100% Polyester Front Zipper. Available in Any Color & All Size As Per Customer Demand.

Small, Medium, Large, X Large, XX Large

Hoodie **RSI-02-204** Hoodie made of cotton/100% Polyester Front Zipper. Available in Any Color & All Size As Per Customer Demand. Small, Medium, Large, X Large, XX Large

Hoodie **RSI-02-205** 

Hoodie made of cotton/100% Polyester Front Zipper. Available in Any Color & All Size As Per Customer Demand. Small, Medium, Large, X Large, XX Large

**RSI-02-206** Hoodie made of cotton/100% Polyester Front Zipper. Available in Any Color & All Size As Per Customer Demand. Small, Medium, Large, X Large, XX Large