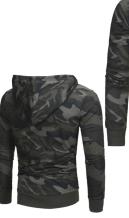

#### Hoodies

INTERNATIONAL

**RSI-02-201** Hoodie made of cotton/100% Polyester Front Zipper. Available in Any Color & All Size As Per Customer Demand. Small, Medium, Large, X Large, XX Large

**RSI-02-202** Hoodie made of cotton/100% Polyester Front Zipper. Available in Any Color & All Size As Per Customer Demand. Small, Medium, Large, X Large, XX Large

**RSI-02-203** Hoodie made of cotton/100% Polyester Front Zipper. Available in Any Color & All Size As Per Customer Demand.

Small, Medium, Large, X Large, XX Large

Hoodie **RSI-02-204** Hoodie made of cotton/100% Polyester Front Zipper. Available in Any Color & All Size As Per Customer Demand. Small, Medium, Large, X Large, XX Large

Hoodie **RSI-02-205** 

Hoodie made of cotton/100% Polyester Front Zipper. Available in Any Color & All Size As Per Customer Demand. Small, Medium, Large, X Large, XX Large

**RSI-02-206** Hoodie made of cotton/100% Polyester Front Zipper. Available in Any Color & All Size As Per Customer Demand. Small, Medium, Large, X Large, XX Large