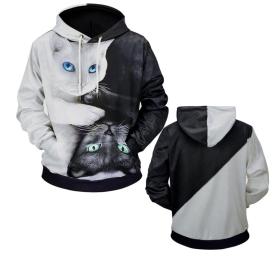

#### Sublimated Fleece Hoodies

INTERNATIONAL

**Sublimated Fleece Hoodie RSI-02-301** Sublimated Fleece Hoodie made of cotton/100% Polyester Available in Any Color & All Size As Per Customer Demand. Small, Medium, Large, X Large, XX Large