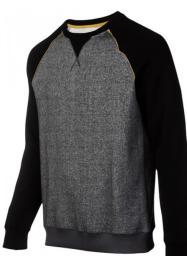

#### **Sweat Shirts**

Sweat Shirt RSI-02-701 Sweatshirt 75% Cotton, 25% Polyester Front Pocket. Sweatshi Available in Any Color & All Size As Per Customer Available Demand.

Small, Medium, Large, X Large, XX Large

Sweat Shirt RSI-02-702 Sweatshirt 75% Cotton, 25% Polyester Front Pocket. Available in Any Color & All Size As Per Customer Demand. Small, Medium, Large, X Large, XX Large

Sweat Shirt RSI-02-703 Sweatshirt 75% Cotton, 25% Polyester Front Pocket. Available in Any Color & All Size As Per Customer Demand. Small, Medium, Large, X Large, XX Large

Sweat Shirt RSI-02-704 Sweatshirt 75% Cotton, 25% Polyester Front Pocket. Available in Any Color & All Size As Per Customer Demand. Small, Medium, Large, X Large, XX Large

Sweat Shirt RSI-02-705 Sweatshirt 75% Cotton, 25% Polyester Front Pocket. Available in Any Color & All Size As Per Customer Demand. Small, Medium, Large, X Large, XX Large

Sweat Shirt RSI-02-706 Sweatshirt 75% Cotton, 25% Polyester Front Pocket. Available in Any Color & All Size As Per Customer Demand. Small, Medium, Large, X Large, XX Large

www.rizvisportsintl.com