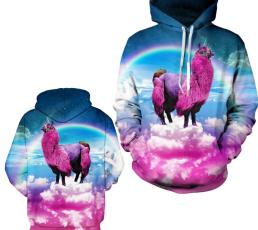

**Sublimated Fleece Hoodie RSI-02-306** Sublimated Fleece Hoodie made of cotton/100% Polyester Available in Any Color & All Size As Per Customer Demand. Small, Medium, Large, X Large, XX Large

**Sublimated Fleece Hoodie RSI-02-305** Sublimated Fleece Hoodie made of cotton/100% Polyester Available in Any Color & All Size As Per Customer Demand. Small, Medium, Large, X Large, XX Large