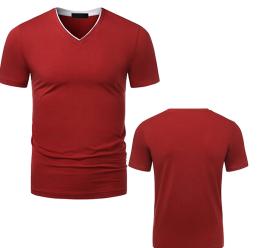

Hoodie

**T-Shirts** 

INTERNATIONAL

**T-Shirt RSI-02-501** Half T Shirt 100% Cotton Or Polyester. Available in Any Color & All Size As Per Customer Demand. Small, Medium, Large, X Large, XX Large

**T-Shirt RSI-02-504** Half T Shirt 100% Cotton Or Polyester. Available in Any Color & All Size As Per Customer Demand. Small, Medium, Large, X Large, XX Large

**RSI-02-505** Half T Shirt 100% Cotton Or Polyester. Available in Any Color & All Size As Per Customer Demand. Small, Medium, Large, X Large, XX Large

RSI-02-503 Half T Shirt 100% Cotton Or Polyester. Available in Any Color & All Size As Per Customer Demand. Small, Medium, Large, X Large, XX Large

**T-Shirt RSI-02-502** Half T Shirt 100% Cotton Or Polyester. Available in Any Color & All Size As Per Customer Demand. Small, Medium, Large, X Large, XX Large

**T-Shirt RSI-02-506** Half T Shirt 100% Cotton Or Polyester. Available in Any Color & All Size As Per Customer Demand. Small, Medium, Large, X Large, XX Large