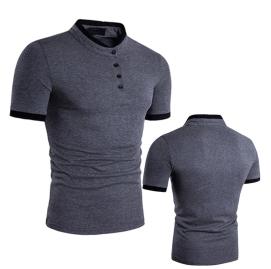

#### **Polo Shirts**

Polo Shirt RSI-02-601 Polo Shirt Made of Cotton / Polyester Front Button Closer

100% Cotton. Machine washable. Small, Medium, Large, X Large, XX Large Polo Shirt RSI-02-602 Polo Shirt Made of Cotton / Polyester Front Button Closer

100% Cotton. Machine washable. Small, Medium, Large, X Large, XX Large Polo Shirt RSI-02-603 Polo Shirt Made of Cotton / Polyester Front Button Closer

100% Cotton. Machine washable. Small, Medium, Large, X Large, XX Large

Polo Shirt RSI-02-604 Polo Shirt Made of Cotton / Polyester Front Button Closer

100% Cotton. Machine washable. Small, Medium, Large, X Large, XX Large

Polo Shirt RSI-02-605 Polo Shirt Made of Cotton / Polyester Front Button

Closer 100% Cotton. Machine washable. Small, Medium, Large, X Large, XX Large

Polo Shirt RSI-02-606 Polo Shirt Made of Cotton / Polyester Front Button

Closer 100% Cotton. Machine washable. Small, Medium, Large, X Large, XX Large