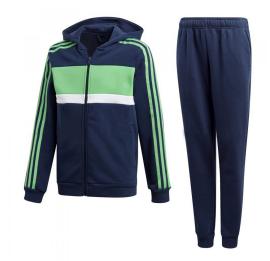

#### **Track Suits**

INTERNATIONAL

**Track Suit RSI-02-101** Track Suit Micro Twill 100% polyester with mesh lining. Protect sports is a best manufacturing company of the highest quality sports Track Suit.

Small, Medium, Large, X Large, XX Large

**Track Suit RSI-02-102** Track Suit Micro Twill 100% polyester with mesh lining. Protect sports is a best manufacturing company of the highest quality sports Track Suit. Small, Medium, Large, X Large, XX Large