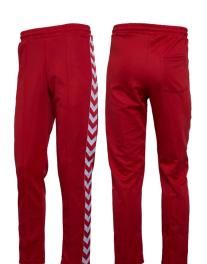

#### Trouser

**RSI-02-801** Sports Trouser made of cotton/100% polyester. Available in any color as per customer demand. Small, Medium, Large, X Large, XX Large

INTERNATIONAL

Trouser **RSI-02-802** Sports Trouser made of cotton/100% polyester. Available in any color as per customer demand. Small, Medium, Large, X Large, XX Large

Trouser

**RSI-02-803** Sports Trouser made of cotton/100% polyester. Available in any color as per customer demand. Small, Medium, Large, X Large, XX Large

Trouser **RSI-02-804** Sports Trouser made of cotton/100% polyester.

Available in any color as per customer demand. Small, Medium, Large, X Large, XX Large

Trouser **RSI-02-805** Sports Trouser made of cotton/100% polyester.

Available in any color as per customer demand. Small, Medium, Large, X Large, XX Large

Trouser **RSI-02-806** Sports Trouser made of cotton/100% polyester.

Available in any color as per customer demand. Small, Medium, Large, X Large, XX Large