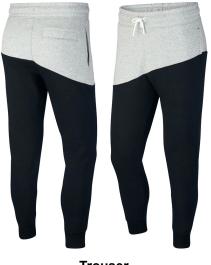

#### Trouser

**RSI-02-801** Sports Trouser made of cotton/100% polyester. Available in any color as per customer demand. Small, Medium, Large, X Large, XX Large

INTERNATIONAL

Trouser **RSI-02-802** Sports Trouser made of cotton/100% polyester. Available in any color as per customer demand. Small, Medium, Large, X Large, XX Large

Trouser

**RSI-02-803** Sports Trouser made of cotton/100% polyester. Available in any color as per customer demand. Small, Medium, Large, X Large, XX Large

Trouser **RSI-02-804** Sports Trouser made of cotton/100% polyester.

Available in any color as per customer demand. Small, Medium, Large, X Large, XX Large

Trouser **RSI-02-805** Sports Trouser made of cotton/100% polyester.

Available in any color as per customer demand. Small, Medium, Large, X Large, XX Large

Trouser **RSI-02-806** Sports Trouser made of cotton/100% polyester.

Available in any color as per customer demand. Small, Medium, Large, X Large, XX Large