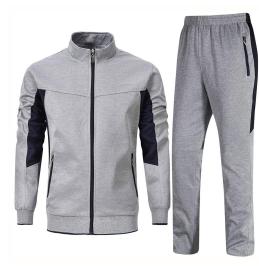

#### **Track Suits**

INTERNATIONAL

**Track Suit RSI-02-101** Track Suit Micro Twill 100% polyester with mesh lining. Protect sports is a best manufacturing company of the highest quality sports Track Suit.

Small, Medium, Large, X Large, XX Large

**Track Suit RSI-02-102** Track Suit Micro Twill 100% polyester with mesh lining. Protect sports is a best manufacturing company of the highest quality sports Track Suit. Small, Medium, Large, X Large, XX Large