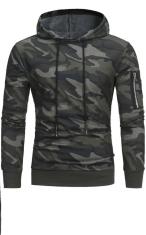

#### Hoodies

INTERNATIONAL

**RSI-02-201** Hoodie made of cotton/100% Polyester Front Zipper. Available in Any Color & All Size As Per Customer Demand. Small, Medium, Large, X Large, XX Large

**RSI-02-202** Hoodie made of cotton/100% Polyester Front Zipper. Available in Any Color & All Size As Per Customer Demand. Small, Medium, Large, X Large, XX Large