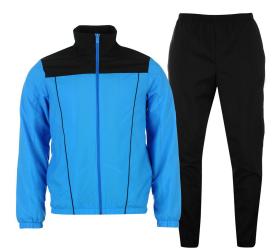

**Track Suit RSI-02-104** Track Suit Micro Twill 100% polyester with mesh lining. Protect sports is a best manufacturing company of the highest quality sports Track Suit. Small, Medium, Large, X Large, XX Large