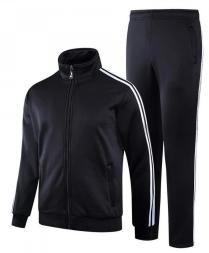

**Track Suit RSI-02-103** Track Suit Micro Twill 100% polyester with mesh lining. Protect sports is a best manufacturing company of the highest quality sports Track Suit. Small, Medium, Large, X Large, XX Large