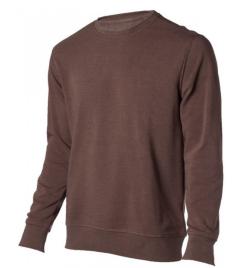

Sweat Shirt RSI-02-706 Sweatshirt 75% Cotton, 25% Polyester Front Pocket. Available in Any Color & All Size As Per Customer Demand. Small, Medium, Large, X Large, XX Large

www.rizvisportsintl.com