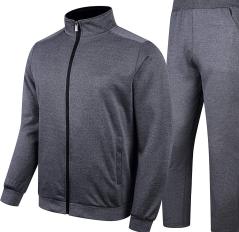

#### **Track Suits**

INTERNATIONAL

**Track Suit RSI-02-101** Track Suit Micro Twill 100% polyester with mesh lining. Protect sports is a best manufacturing company of the highest quality sports Track Suit.