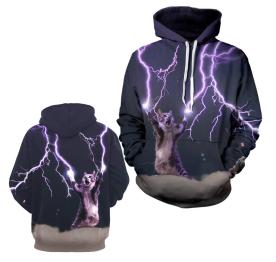

**Sublimated Fleece Hoodie RSI-02-303** Sublimated Fleece Hoodie made of cotton/100% Polyester Available in Any Color & All Size As Per Customer Demand. Small, Medium, Large, X Large, XX Large

**Sublimated Fleece Hoodie RSI-02-304** Sublimated Fleece Hoodie made of cotton/100% Polyester Available in Any Color & All Size As Per Customer Demand. Small, Medium, Large, X Large, XX Large