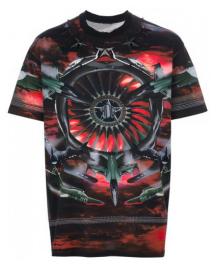

#### Sublimation T-Shirts

Sublimation T-Shirt **RSI-02-401** Sublimated T-Shirt Made of Polyester Material:100% Polyester (Dull speedo, Shine speedo, Mini jacquard, Dobby Jacqurd etc.) Fabric Weight: 18 Small, Medium, Large, X Large, XX Large

INTERNATIONAL

Sublimation T-Shirt **RSI-02-405** Sublimated T-Shirt Made of Polyester Material:100% Polyester (Dull speedo, Shine speedo, Mini jacquard, Dobby Jacqurd etc.) Fabric Weight: 18 Small, Medium, Large, X Large, XX Large

Sublimation T-Shirt **RSI-02-406** Sublimated T-Shirt Made of Polyester Material:100% Polyester (Dull speedo, Shine speedo, Mini jacquard, Dobby Jacqurd etc.) Fabric Weight: 18 Small, Medium, Large, X Large, XX Large

**Sublimation T-Shirt RSI-02-404** Sublimated T-Shirt Made of Polyester Material:100% Polyester (Dull speedo, Shine speedo, Mini jacquard, Dobby Jacqurd etc.) Fabric Weight: 18 Small, Medium, Large, X Large, XX Large

Sublimation T-Shirt **RSI-02-403** Sublimated T-Shirt Made of Polyester Material:100% Polyester (Dull speedo, Shine speedo, Mini jacquard, Dobby Jacqurd etc.) Fabric Weight: 18 Small, Medium, Large, X Large, XX Large

**Sublimation T-Shirt RSI-02-402** Sublimated T-Shirt Made of Polyester Material:100% Polyester (Dull speedo, Shine speedo, Mini jacquard, Dobby Jacqurd etc.) Fabric Weight: 18 Small, Medium, Large, X Large, XX Large