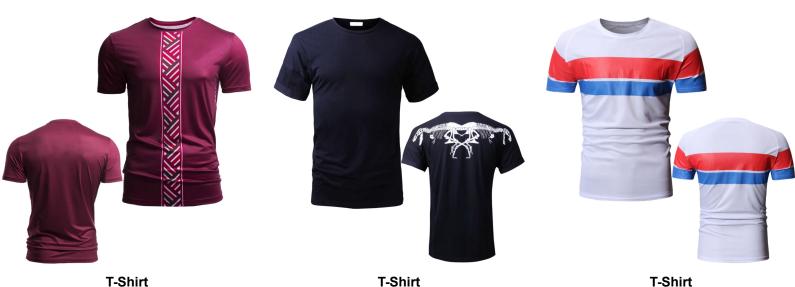

Hoodie

**T-Shirts** 

INTERNATIONAL

**T-Shirt RSI-02-501** Half T Shirt 100% Cotton Or Polyester. Available in Any Color & All Size As Per Customer Demand. Small, Medium, Large, X Large, XX Large

**T-Shirt RSI-02-504** Half T Shirt 100% Cotton Or Polyester. Available in Any Color & All Size As Per Customer Demand. Small, Medium, Large, X Large, XX Large

**T-Shirt RSI-02-502** Half T Shirt 100% Cotton Or Polyester. Available in Any Color & All Size As Per Customer Demand. Small, Medium, Large, X Large, XX Large

**T-Shirt RSI-02-506** Half T Shirt 100% Cotton Or Polyester. Available in Any Color & All Size As Per Customer Demand. Small, Medium, Large, X Large, XX Large