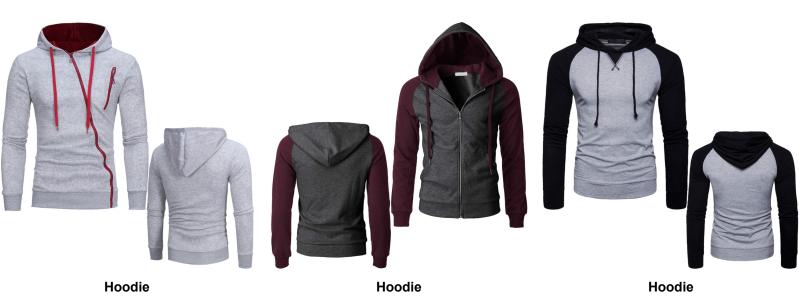

#### Hoodies

INTERNATIONAL

**RSI-02-201** Hoodie made of cotton/100% Polyester Front Zipper. Available in Any Color & All Size As Per Customer Demand. Small, Medium, Large, X Large, XX Large

**RSI-02-202** Hoodie made of cotton/100% Polyester Front Zipper. Available in Any Color & All Size As Per Customer Demand. Small, Medium, Large, X Large, XX Large

**RSI-02-203** Hoodie made of cotton/100% Polyester Front Zipper. Available in Any Color & All Size As Per Customer Demand.

Small, Medium, Large, X Large, XX Large

Hoodie **RSI-02-204** Hoodie made of cotton/100% Polyester Front Zipper. Available in Any Color & All Size As Per Customer Demand. Small, Medium, Large, X Large, XX Large

Hoodie **RSI-02-205** 

Hoodie made of cotton/100% Polyester Front Zipper. Available in Any Color & All Size As Per Customer Demand. Small, Medium, Large, X Large, XX Large

**RSI-02-206** Hoodie made of cotton/100% Polyester Front Zipper. Available in Any Color & All Size As Per Customer Demand. Small, Medium, Large, X Large, XX Large