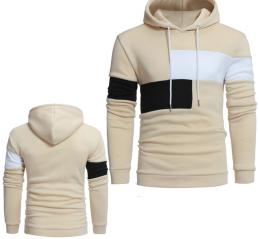

#### Hoodies

INTERNATIONAL

**RSI-02-201** Hoodie made of cotton/100% Polyester Front Zipper. Available in Any Color & All Size As Per Customer Demand. Small, Medium, Large, X Large, XX Large

**RSI-02-202** Hoodie made of cotton/100% Polyester Front Zipper. Available in Any Color & All Size As Per Customer Demand. Small, Medium, Large, X Large, XX Large

**RSI-02-203** Hoodie made of cotton/100% Polyester Front Zipper. Available in Any Color & All Size As Per Customer Demand.

Small, Medium, Large, X Large, XX Large

Hoodie **RSI-02-204** Hoodie made of cotton/100% Polyester Front Zipper. Available in Any Color & All Size As Per Customer Demand. Small, Medium, Large, X Large, XX Large

Hoodie **RSI-02-205** 

Hoodie made of cotton/100% Polyester Front Zipper. Available in Any Color & All Size As Per Customer Demand. Small, Medium, Large, X Large, XX Large

**RSI-02-206** Hoodie made of cotton/100% Polyester Front Zipper. Available in Any Color & All Size As Per Customer Demand. Small, Medium, Large, X Large, XX Large