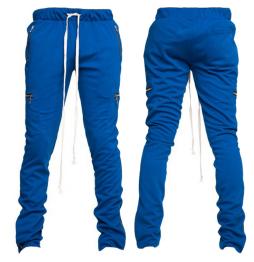

#### Trouser

**RSI-02-801** Sports Trouser made of cotton/100% polyester. Available in any color as per customer demand. Small, Medium, Large, X Large, XX Large

INTERNATIONAL

Trouser **RSI-02-802** Sports Trouser made of cotton/100% polyester. Available in any color as per customer demand. Small, Medium, Large, X Large, XX Large

Trouser

**RSI-02-803** Sports Trouser made of cotton/100% polyester. Available in any color as per customer demand. Small, Medium, Large, X Large, XX Large

Trouser **RSI-02-804** Sports Trouser made of cotton/100% polyester.

Available in any color as per customer demand. Small, Medium, Large, X Large, XX Large

Trouser **RSI-02-805** Sports Trouser made of cotton/100% polyester.

Available in any color as per customer demand. Small, Medium, Large, X Large, XX Large

Trouser **RSI-02-806** Sports Trouser made of cotton/100% polyester.

Available in any color as per customer demand. Small, Medium, Large, X Large, XX Large