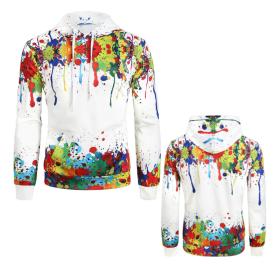

#### Sublimated Fleece Hoodies

INTERNATIONAL

**Sublimated Fleece Hoodie RSI-02-301** Sublimated Fleece Hoodie made of cotton/100% Polyester Available in Any Color & All Size As Per Customer Demand. Small, Medium, Large, X Large, XX Large

**Sublimated Fleece Hoodie RSI-02-303** Sublimated Fleece Hoodie made of cotton/100% Polyester Available in Any Color & All Size As Per Customer Demand. Small, Medium, Large, X Large, XX Large

**Sublimated Fleece Hoodie RSI-02-304** Sublimated Fleece Hoodie made of cotton/100% Polyester Available in Any Color & All Size As Per Customer Demand. Small, Medium, Large, X Large, XX Large

**Sublimated Fleece Hoodie RSI-02-306** Sublimated Fleece Hoodie made of cotton/100% Polyester Available in Any Color & All Size As Per Customer Demand. Small, Medium, Large, X Large, XX Large

**Sublimated Fleece Hoodie RSI-02-305** Sublimated Fleece Hoodie made of cotton/100% Polyester Available in Any Color & All Size As Per Customer Demand. Small, Medium, Large, X Large, XX Large

**Sublimated Fleece Hoodie RSI-02-302** Sublimated Fleece Hoodie made of cotton/100% Polyester Available in Any Color & All Size As Per Customer Demand Small, Medium, Large, X Large, XX Large

www.rizvisportsintl.com