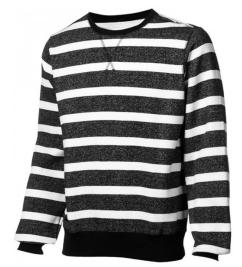

Sweat Shirt RSI-02-702 Sweatshirt 75% Cotton, 25% Polyester Front Pocket. Available in Any Color & All Size As Per Customer Demand. Small, Medium, Large, X Large, XX Large

Sweat Shirt RSI-02-703 Sweatshirt 75% Cotton, 25% Polyester Front Pocket. Available in Any Color & All Size As Per Customer Demand. Small, Medium, Large, X Large, XX Large

Sweat Shirt RSI-02-704 Sweatshirt 75% Cotton, 25% Polyester Front Pocket. Available in Any Color & All Size As Per Customer Demand. Small, Medium, Large, X Large, XX Large

Sweat Shirt RSI-02-705 Sweatshirt 75% Cotton, 25% Polyester Front Pocket. Available in Any Color & All Size As Per Customer Demand. Small, Medium, Large, X Large, XX Large