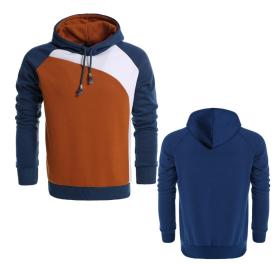

#### Hoodies

INTERNATIONAL

**RSI-02-201** Hoodie made of cotton/100% Polyester Front Zipper. Available in Any Color & All Size As Per Customer Demand. Small, Medium, Large, X Large, XX Large

**RSI-02-202** Hoodie made of cotton/100% Polyester Front Zipper. Available in Any Color & All Size As Per Customer Demand. Small, Medium, Large, X Large, XX Large