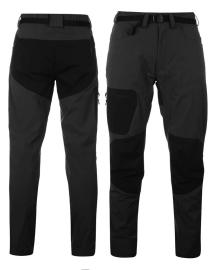

#### Trouser

**RSI-02-801** Sports Trouser made of cotton/100% polyester. Available in any color as per customer demand. Small, Medium, Large, X Large, XX Large

INTERNATIONAL

Trouser **RSI-02-802** Sports Trouser made of cotton/100% polyester. Available in any color as per customer demand. Small, Medium, Large, X Large, XX Large

Trouser

**RSI-02-803** Sports Trouser made of cotton/100% polyester. Available in any color as per customer demand. Small, Medium, Large, X Large, XX Large

Trouser **RSI-02-804** Sports Trouser made of cotton/100% polyester.

Available in any color as per customer demand. Small, Medium, Large, X Large, XX Large

Trouser **RSI-02-805** Sports Trouser made of cotton/100% polyester.

Available in any color as per customer demand. Small, Medium, Large, X Large, XX Large

Trouser **RSI-02-806** Sports Trouser made of cotton/100% polyester.

Available in any color as per customer demand. Small, Medium, Large, X Large, XX Large