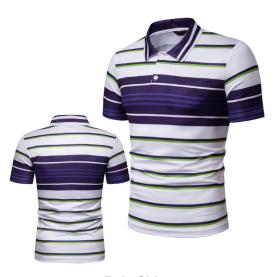

#### **Polo Shirts**

Polo Shirt RSI-02-601 Polo Shirt Made of Cotton / Polyester Front Button Closer

100% Cotton. Machine washable. Small, Medium, Large, X Large, XX Large Polo Shirt RSI-02-602 Polo Shirt Made of Cotton / Polyester Front Button Closer

100% Cotton. Machine washable. Small, Medium, Large, X Large, XX Large Polo Shirt RSI-02-603 Polo Shirt Made of Cotton / Polyester Front Button Closer

100% Cotton. Machine washable. Small, Medium, Large, X Large, XX Large

Polo Shirt RSI-02-604 Polo Shirt Made of Cotton / Polyester Front Button Closer

100% Cotton. Machine washable. Small, Medium, Large, X Large, XX Large

Polo Shirt RSI-02-605 Polo Shirt Made of Cotton / Polyester Front Button

Closer 100% Cotton. Machine washable. Small, Medium, Large, X Large, XX Large

Polo Shirt RSI-02-606 Polo Shirt Made of Cotton / Polyester Front Button

Closer 100% Cotton. Machine washable. Small, Medium, Large, X Large, XX Large