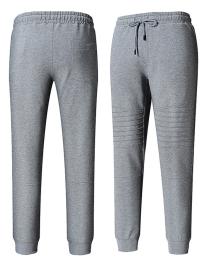

Trouser

**RSI-02-803** Sports Trouser made of cotton/100% polyester. Available in any color as per customer demand. Small, Medium, Large, X Large, XX Large

Trouser **RSI-02-804** Sports Trouser made of cotton/100% polyester.

Available in any color as per customer demand. Small, Medium, Large, X Large, XX Large

Trouser **RSI-02-805** Sports Trouser made of cotton/100% polyester.

Available in any color as per customer demand. Small, Medium, Large, X Large, XX Large