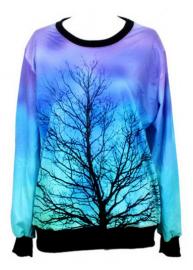

#### Sublimation T-Shirts

Sublimation T-Shirt **RSI-02-401** Sublimated T-Shirt Made of Polyester Material:100% Polyester (Dull speedo, Shine speedo, Mini jacquard, Dobby Jacqurd etc.) Fabric Weight: 18 Small, Medium, Large, X Large, XX Large

INTERNATIONAL

Sublimation T-Shirt **RSI-02-405** Sublimated T-Shirt Made of Polyester Material:100% Polyester (Dull speedo, Shine speedo, Mini jacquard, Dobby Jacqurd etc.) Fabric Weight: 18 Small, Medium, Large, X Large, XX Large

Sublimation T-Shirt **RSI-02-406** Sublimated T-Shirt Made of Polyester Material:100% Polyester (Dull speedo, Shine speedo, Mini jacquard, Dobby Jacqurd etc.) Fabric Weight: 18 Small, Medium, Large, X Large, XX Large

**Sublimation T-Shirt RSI-02-404** Sublimated T-Shirt Made of Polyester Material:100% Polyester (Dull speedo, Shine speedo, Mini jacquard, Dobby Jacqurd etc.) Fabric Weight: 18 Small, Medium, Large, X Large, XX Large

Sublimation T-Shirt **RSI-02-403** Sublimated T-Shirt Made of Polyester Material:100% Polyester (Dull speedo, Shine speedo, Mini jacquard, Dobby Jacqurd etc.) Fabric Weight: 18 Small, Medium, Large, X Large, XX Large

**Sublimation T-Shirt RSI-02-402** Sublimated T-Shirt Made of Polyester Material:100% Polyester (Dull speedo, Shine speedo, Mini jacquard, Dobby Jacqurd etc.) Fabric Weight: 18 Small, Medium, Large, X Large, XX Large