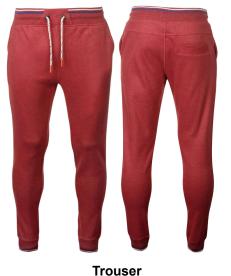

#### Trouser

**RSI-02-801** Sports Trouser made of cotton/100% polyester. Available in any color as per customer demand. Small, Medium, Large, X Large, XX Large

INTERNATIONAL

Trouser **RSI-02-802** Sports Trouser made of cotton/100% polyester. Available in any color as per customer demand. Small, Medium, Large, X Large, XX Large

Trouser

**RSI-02-803** Sports Trouser made of cotton/100% polyester. Available in any color as per customer demand. Small, Medium, Large, X Large, XX Large

Trouser **RSI-02-804** Sports Trouser made of cotton/100% polyester.