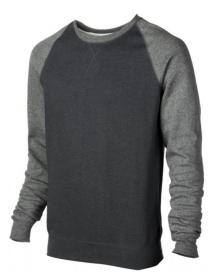

Sweat Shirt RSI-02-704 Sweatshirt 75% Cotton, 25% Polyester Front Pocket. Available in Any Color & All Size As Per Customer Demand. Small, Medium, Large, X Large, XX Large

Sweat Shirt RSI-02-705 Sweatshirt 75% Cotton, 25% Polyester Front Pocket. Available in Any Color & All Size As Per Customer Demand. Small, Medium, Large, X Large, XX Large

Sweat Shirt RSI-02-706 Sweatshirt 75% Cotton, 25% Polyester Front Pocket. Available in Any Color & All Size As Per Customer Demand. Small, Medium, Large, X Large, XX Large

www.rizvisportsintl.com