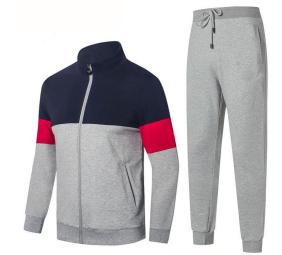

Small, Medium, Large, X Large, XX Large

**Track Suit RSI-02-102** Track Suit Micro Twill 100% polyester with mesh lining. Protect sports is a best manufacturing company of the highest quality sports Track Suit. Small, Medium, Large, X Large, XX Large