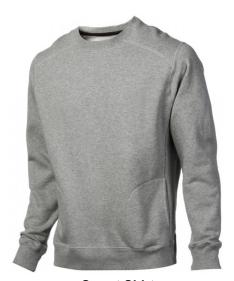

#### **Sweat Shirts**

Sweat Shirt RSI-02-701 Sweatshirt 75% Cotton, 25% Polyester Front Pocket. Sweatshi Available in Any Color & All Size As Per Customer Available Demand.

Small, Medium, Large, X Large, XX Large

Sweat Shirt RSI-02-702 Sweatshirt 75% Cotton, 25% Polyester Front Pocket. Available in Any Color & All Size As Per Customer Demand. Small, Medium, Large, X Large, XX Large

Sweat Shirt RSI-02-703 Sweatshirt 75% Cotton, 25% Polyester Front Pocket. Available in Any Color & All Size As Per Customer Demand. Small, Medium, Large, X Large, XX Large

Sweat Shirt RSI-02-704 Sweatshirt 75% Cotton, 25% Polyester Front Pocket. Available in Any Color & All Size As Per Customer Demand. Small, Medium, Large, X Large, XX Large

Sweat Shirt RSI-02-705 Sweatshirt 75% Cotton, 25% Polyester Front Pocket. Available in Any Color & All Size As Per Customer Demand. Small, Medium, Large, X Large, XX Large

Sweat Shirt RSI-02-706 Sweatshirt 75% Cotton, 25% Polyester Front Pocket. Available in Any Color & All Size As Per Customer Demand. Small, Medium, Large, X Large, XX Large

www.rizvisportsintl.com