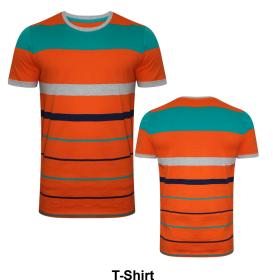

**RSI-02-505** Half T Shirt 100% Cotton Or Polyester. Available in Any Color & All Size As Per Customer Demand. Small, Medium, Large, X Large, XX Large

RSI-02-503 Half T Shirt 100% Cotton Or Polyester. Available in Any Color & All Size As Per Customer Demand. Small, Medium, Large, X Large, XX Large