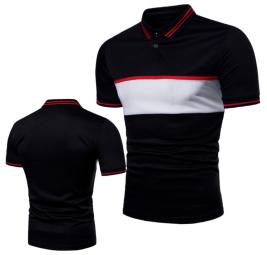

#### **Polo Shirts**

Polo Shirt RSI-02-601 Polo Shirt Made of Cotton / Polyester Front Button Closer

100% Cotton. Machine washable. Small, Medium, Large, X Large, XX Large Polo Shirt RSI-02-602 Polo Shirt Made of Cotton / Polyester Front Button Closer

100% Cotton. Machine washable. Small, Medium, Large, X Large, XX Large Polo Shirt RSI-02-603 Polo Shirt Made of Cotton / Polyester Front Button Closer

100% Cotton. Machine washable. Small, Medium, Large, X Large, XX Large

Polo Shirt RSI-02-604 Polo Shirt Made of Cotton / Polyester Front Button Closer

100% Cotton. Machine washable. Small, Medium, Large, X Large, XX Large

Polo Shirt RSI-02-605 Polo Shirt Made of Cotton / Polyester Front Button

Closer 100% Cotton. Machine washable. Small, Medium, Large, X Large, XX Large

Polo Shirt RSI-02-606 Polo Shirt Made of Cotton / Polyester Front Button

Closer 100% Cotton. Machine washable. Small, Medium, Large, X Large, XX Large